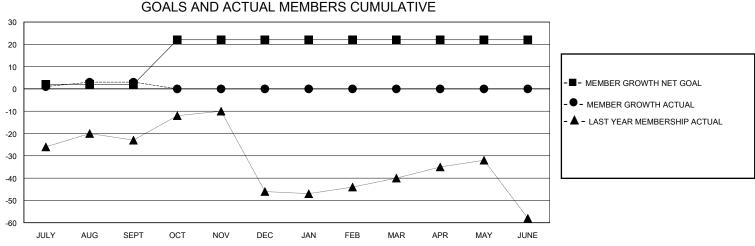

## District 26 M5

Results as of: 9/30/2023

| GMT:          |               | LOC         | CATION MISSOUF | RI                            |                       |                         | GMT CA                                             |  |
|---------------|---------------|-------------|----------------|-------------------------------|-----------------------|-------------------------|----------------------------------------------------|--|
|               | Club          | s           |                | Members RESULTS FOR 2023-2024 |                       |                         |                                                    |  |
|               | RESULTS FOR   | R 2023-2024 |                |                               |                       |                         |                                                    |  |
| QUARTER       | NEW CLUB GOAL | NEW CLUBS   | DROPPED CLUBS  | QUARTER MEMB                  | ER GROWTH NET<br>GOAL | MEMBER GROWTH<br>ACTUAL | DROPPED<br>MEMBERS ACTUAL<br>(including transfers) |  |
| JULY/AUG/SEPT | 0             | 0           | 0              | JULY/AUG/SEPT                 | 2                     | 25                      | 18                                                 |  |
| OCT/NOV/DEC   | 1             | 0           | 0              | OCT/NOV/DEC                   | 20                    | 0                       | 0                                                  |  |
| JAN/FEB/MAR   | 0             | 0           | 0              | JAN/FEB/MAR                   | 0                     | 0                       | 0                                                  |  |
| APR/MAY/JUNE  | 0             | 0           | 0              | APR/MAY/JUNE                  | 0                     | 0                       | 0                                                  |  |