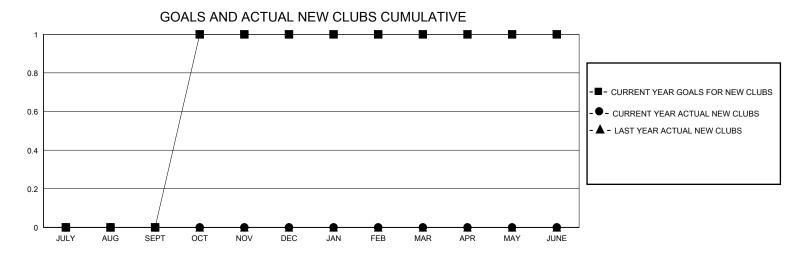

## District 26 M5

Results as of: 9/30/2023

| GMT:          |               | LOC         | CATION MISSOUF | RI                            |                       |                         | GMT CA                                             |  |
|---------------|---------------|-------------|----------------|-------------------------------|-----------------------|-------------------------|----------------------------------------------------|--|
|               | Club          | s           |                | Members RESULTS FOR 2023-2024 |                       |                         |                                                    |  |
|               | RESULTS FOR   | R 2023-2024 |                |                               |                       |                         |                                                    |  |
| QUARTER       | NEW CLUB GOAL | NEW CLUBS   | DROPPED CLUBS  | QUARTER MEMB                  | ER GROWTH NET<br>GOAL | MEMBER GROWTH<br>ACTUAL | DROPPED<br>MEMBERS ACTUAL<br>(including transfers) |  |
| JULY/AUG/SEPT | 0             | 0           | 0              | JULY/AUG/SEPT                 | 2                     | 25                      | 18                                                 |  |
| OCT/NOV/DEC   | 1             | 0           | 0              | OCT/NOV/DEC                   | 20                    | 0                       | 0                                                  |  |
| JAN/FEB/MAR   | 0             | 0           | 0              | JAN/FEB/MAR                   | 0                     | 0                       | 0                                                  |  |
| APR/MAY/JUNE  | 0             | 0           | 0              | APR/MAY/JUNE                  | 0                     | 0                       | 0                                                  |  |